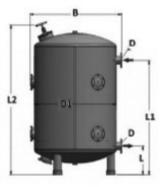

Model F620-D

Model (F640-D - F660-D

PVT600-D Epoxy Coated Vertical Deep Bed Media Tanks Dimensional Drawings

| F600HM Series Technical Data |                 |           |           |            |            |                                |                                       |                         |
|------------------------------|-----------------|-----------|-----------|------------|------------|--------------------------------|---------------------------------------|-------------------------|
| Code                         | D1<br>(mm/inch) | B<br>(mm) | L<br>(mm) | L1<br>(mm) | L2<br>(mm) | Connection<br>(D)<br>(mm/inch) | Rec.<br>Flow Rate (m³/h)<br>(min/max) | Filtration Area<br>(m²) |
| F620-D                       | 500/20          | 563       | 180       | 1675       | 2075       | 40/1.5                         | 1-3                                   | 0.20                    |
| F640-D                       | 760/30          | 865       | 300       | 2052       | 2185       | 50/2                           | 3-6                                   | 0.44                    |
| F650-D                       | 900/36          | 970       | 300       | 1990       | 2121       | 50/2                           | 4-9                                   | 0.64                    |
| F660-D                       | 1200/48         | 1343      | 420       | 2160       | 2246       | 50/2                           | 6-17                                  | 1.13                    |