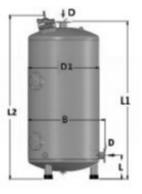

Model F620-D

Model (F640-D - F660-D

PVT600-D Epoxy Coated Vertical Deep Bed Media Tanks Dimensional Drawings

| F600HM Series Technical Data |                 |           |           |            |            |                                |                                       |                         |
|------------------------------|-----------------|-----------|-----------|------------|------------|--------------------------------|---------------------------------------|-------------------------|
| Code                         | D1<br>(mm/inch) | B<br>(mm) | L<br>(mm) | L1<br>(mm) | L2<br>(mm) | Connection<br>(D)<br>(mm/inch) | Rec.<br>Flow Rate (m³/h)<br>(min/max) | Filtration Area<br>(m²) |
| F620-D                       | 500/20          | 563       | 180       | 1675       | 2075       | 40/1.5                         | 1-3                                   | 0.20                    |
| F640-D                       | 760/30          | 865       | 300       | 2052       | 2185       | 50/2                           | 3-6                                   | 0.44                    |
| F650-D                       | 900/36          | 970       | 300       | 1990       | 2121       | 50/2                           | 4-9                                   | 0.64                    |
| F660-D                       | 1200/48         | 1343      | 420       | 2160       | 2246       | 50/2                           | 6-17                                  | 1.13                    |