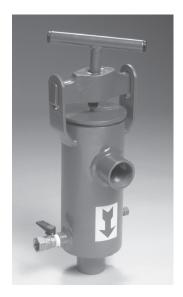

# Clear-Flo<sup>™</sup> RMD Right Angle Manual Disc Filter

### **RMD Series Disc Filter**

## **Features**

- Steel construction and epoxy/polyester coated
- Disc constructed of plastic
- Inlet/Outlet at 90 degrees
- Simple cleaning by opening drain valve or removal of element
- Maximum operating pressure: 800 kPa