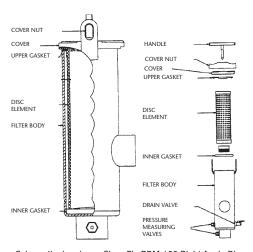

Schematic drawing — Clear-Flo RDM 100 Right Angle Disc Filter

| Ordering Information |                                                     |  |  |  |  |  |
|----------------------|-----------------------------------------------------|--|--|--|--|--|
| Code                 | Description                                         |  |  |  |  |  |
| F130D-80             | 80 mm (3") Flanged, 80 Mesh, 45 m3/h                |  |  |  |  |  |
| F130D-120            | 80 mm (3") Flanged, 120 Mesh, 45 m3/h               |  |  |  |  |  |
| F140D-80             | 100 mm (4") Flanged, 80 Mesh, 80 m3/h               |  |  |  |  |  |
| F140D-120            | 100 mm (4") Flanged, 120 Mesh, 80 m3/h              |  |  |  |  |  |
| F140-120-80F         | 80 mm (3") Flanged, 120 mesh, 80 m3/h (100 mm body) |  |  |  |  |  |

## **Features**

- Steel construction and epoxy/polyester coated
- Disc constructed of plastic
- Inlet/Outlet at 90 degrees
- Simple cleaning by opening drain valve or removal of element
- Maximum operating pressure: 800 kPa