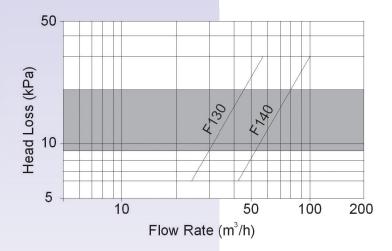

#### Note:

In some installations a pressure release valve must be inserted before the filtering installation

Clear-Flo RMD 100 Series Filter

Dimensional Drawing Clear-Flo RMD 100 Series Filter

| Technical Data  |                                               |                                 |           |            |           |            |           |                |                                |
|-----------------|-----------------------------------------------|---------------------------------|-----------|------------|-----------|------------|-----------|----------------|--------------------------------|
| Model<br>Number | Maximum<br>Recommended<br>Flow Rate<br>(m³/h) | Connection<br>(Table<br>Rating) | D<br>(mm) | DI<br>(mm) | H<br>(mm) | HI<br>(mm) | L<br>(mm) | Weight<br>(Kg) | Flush<br>Valve<br>Size<br>(mm) |
| F130D           | 45                                            | Flange<br>(D/E)                 | 150       | 80         | 745       | 275        | 145       | 20             | 20 F                           |
| F140D           | 80                                            | Flange (D)                      | 200       | 100        | 860       | 330        | 195       | 27             | 25 F                           |