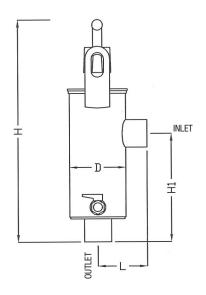

#### Note:

In some installations a pressure release valve must be inserted before the filtering installation

Clear-Flo RMD 100 Series Filter

Dimensional Drawing Clear-Flo RMD 100 Series Filter

| Technical Data  |                                               |                                 |           |            |           |            |           |                |                                |
|-----------------|-----------------------------------------------|---------------------------------|-----------|------------|-----------|------------|-----------|----------------|--------------------------------|
| Model<br>Number | Maximum<br>Recommended<br>Flow Rate<br>(m³/h) | Connection<br>(Table<br>Rating) | D<br>(mm) | DI<br>(mm) | H<br>(mm) | HI<br>(mm) | L<br>(mm) | Weight<br>(Kg) | Flush<br>Valve<br>Size<br>(mm) |
| F130D           | 45                                            | Flange<br>(D/E)                 | 150       | 80         | 745       | 275        | 145       | 20             | 20 F                           |
| F140D           | 80                                            | Flange (D)                      | 200       | 100        | 860       | 330        | 195       | 27             | 25 F                           |