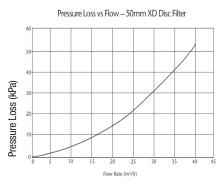

Disc Flow Path

XD Disc Filter

Flow Rate (m3/h)

Flow Rate (m3/h)

| Dimensions and Flows |        |         |        |                         |                |                                         |  |
|----------------------|--------|---------|--------|-------------------------|----------------|-----------------------------------------|--|
| Size                 | L (mm) | H1 (mm) | H (mm) | Filtering Area<br>(cm2) | Weight<br>(kg) | Maximum<br>Recommended Flow<br>(m³/hr)* |  |
| 50                   | 175    | 90      | 550    | 10800                   | 7.5            | 18                                      |  |
| 80                   | 325    | 125     | 800    | 18000                   | 10.5           | 31                                      |  |

<sup>\*</sup> Based on 10 kPa loss

| Ordering Information |                                                 |  |  |  |  |
|----------------------|-------------------------------------------------|--|--|--|--|
| Code                 | Description                                     |  |  |  |  |
| 101XD5080            | 50mm MBSP XD disc Filter, 80 mesh (Grey discs)  |  |  |  |  |
| 101XD50120           | 50mm MBSP XD disc Filter, 120 mesh (Blue discs) |  |  |  |  |
| 101XD8080            | 80mm MBSP XD disc Filter, 80 mesh (Grey discs)  |  |  |  |  |
| 101XD80120           | 80mm MBSP XD disc Filter, 120 mesh (Blue discs) |  |  |  |  |