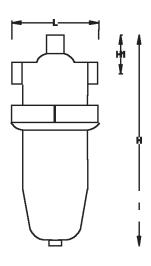

Disc Flow Path

XD Disc Filter

Flow Rate (m3/h)

Flow Rate (m3/h)

| Dimensions and Flows |        |         |        |                         |                |                                         |  |
|----------------------|--------|---------|--------|-------------------------|----------------|-----------------------------------------|--|
| Size                 | L (mm) | H1 (mm) | H (mm) | Filtering Area<br>(cm2) | Weight<br>(kg) | Maximum<br>Recommended Flow<br>(m³/hr)* |  |
| 50                   | 175    | 90      | 550    | 10800                   | 7.5            | 18                                      |  |
| 80                   | 325    | 125     | 800    | 18000                   | 10.5           | 31                                      |  |