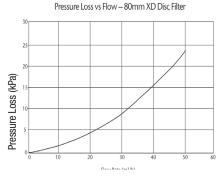

Disc Flow Path

XD Disc Filter

Flow Rate (m3/h)

Flow Rate (m3/h)

| Dimensions and Flows |        |         |        |                         |                |                                         |  |
|----------------------|--------|---------|--------|-------------------------|----------------|-----------------------------------------|--|
| Size                 | L (mm) | H1 (mm) | H (mm) | Filtering Area<br>(cm2) | Weight<br>(kg) | Maximum<br>Recommended Flow<br>(m³/hr)* |  |
| 50                   | 175    | 90      | 550    | 10800                   | 7.5            | 18                                      |  |
| 80                   | 325    | 125     | 800    | 18000                   | 10.5           | 31                                      |  |

<sup>\*</sup> Based on 10 kPa loss

| Ordering Information |                                                 |  |  |  |  |
|----------------------|-------------------------------------------------|--|--|--|--|
| Code                 | Description                                     |  |  |  |  |
| 101XD5080            | 50mm MBSP XD disc Filter, 80 mesh (Grey discs)  |  |  |  |  |
| 101XD50120           | 50mm MBSP XD disc Filter, 120 mesh (Blue discs) |  |  |  |  |
| 101XD8080            | 80mm MBSP XD disc Filter, 80 mesh (Grey discs)  |  |  |  |  |
| 101XD80120           | 80mm MBSP XD disc Filter, 120 mesh (Blue discs) |  |  |  |  |