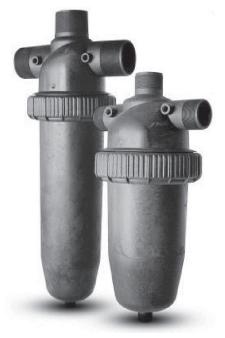

## **Features**

- 50mm and 80mm MBSP models
- Angle or In-line configuration in the same model
- 80, 120 mesh discs available
- Glass fibre reinforced nylon body with polypropylene discs
- Ring nut collar for easy disassembly and maintenance
- Maximum working pressure: 1000 kPa
- 25mm plastic ball valve supplied as manual filter flush valve
- Patented disc system greatly increases the effective filtering surface area
- Inlet and outlet ports for pressure gauges. Ports need to be drilled and tapped