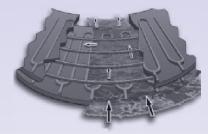

Disc Flow Path

XD Disc Filter

Flow Rate (m3/h)

Flow Rate (m3/h)

| Dimensions and Flows |        |         |        |                         |                |                                         |  |
|----------------------|--------|---------|--------|-------------------------|----------------|-----------------------------------------|--|
| Size                 | L (mm) | H1 (mm) | H (mm) | Filtering Area<br>(cm2) | Weight<br>(kg) | Maximum<br>Recommended Flow<br>(m³/hr)* |  |
| 50                   | 175    | 90      | 550    | 10800                   | 7.5            | 18                                      |  |
| 80                   | 325    | 125     | 800    | 18000                   | 10.5           | 31                                      |  |