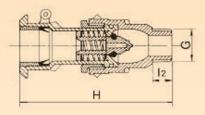

## **Specifications**

- Material: polypropylene body and nutrile rubber seal
- Pressure rating: 1000 kPa

| Dimensions |                 |        |         |                |
|------------|-----------------|--------|---------|----------------|
| Code       | Size (G)        | H (mm) | l2 (mm) | Weight (grams) |
| 1012711    | 20 mm (¾) MBSP  | 146    | 17      | 144            |
| 1012712    | 25 mm (1') MBSP | 148    | 18      | 147            |
| 1012713    | 20 mm (¾) MBSP  | 173    | 18      | 66             |