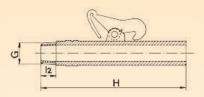

## **Specifications**

- Material: polypropylene body and nutrile rubber seal
- Pressure rating: 1000 kPa

| Dimensions |                 |        |         |                |
|------------|-----------------|--------|---------|----------------|
| Code       | Size (G)        | H (mm) | l2 (mm) | Weight (grams) |
| 1012711    | 20 mm (¾) MBSP  | 146    | 17      | 144            |
| 1012712    | 25 mm (1') MBSP | 148    | 18      | 147            |
| 1012713    | 20 mm (¾) MBSP  | 173    | 18      | 66             |