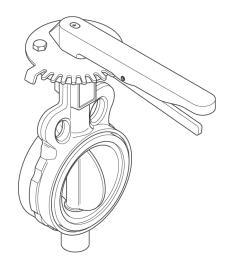

## **Butterfly Valves**

### **Applications**

- Isolation of larger diameter valve hurdles
- Pipeline Isolation
- Pump Station Headworks

## **Features**

- Pressure rating: 1035 kPa
- Construction Material: Stem: Stainless Steel, Grade 304 Disc : Stainless Steel, Grade 304 Seat : EPDM
  Pack: Engine excepted. Cost lang.
  - Body: Epoxy coated, Cast Iron
- Wafer style
- Lever Handle

| Ordering Information |                                    |  |
|----------------------|------------------------------------|--|
| Code                 | Description                        |  |
| 101BFV80             | 80 mm Wafer style Butterfly Valve  |  |
| 101BFV100            | 100 mm Wafer style Butterfly Valve |  |
| 101BFV150            | 150 mm Wafer style Butterfly Valve |  |
| 101BFV200            | 200 mm Wafer style Butterfly Valve |  |