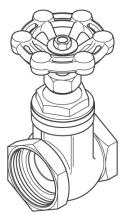

# **Brass Gate Valves**

### **Applications**

- Isolation of Valve hurdles
- End of Line Flushing

#### **Features**

- Pressure rating: 1035 kPa
- Construction Material: Brass
- BSPF threads
- Non-rising stem

| Ordering Information |                              |
|----------------------|------------------------------|
| Code                 | Description                  |
| 101GV15              | 15 mm BSPF Brass Gate Valve  |
| 101GV20              | 20 mm BSPF Brass Gate Valve  |
| 101GV25              | 25 mm BSPF Brass Gate Valve  |
| 101GV32              | 32 mm BSPF Brass Gate Valve  |
| 101GV40              | 40 mm BSPF Brass Gate Valve  |
| 101GV50              | 50 mm BSPF Brass Gate Valve  |
| 101GV80              | 80 mm BSPF Brass Gate Valve  |
| 101GV100             | 100 mm BSPF Brass Gate Valve |