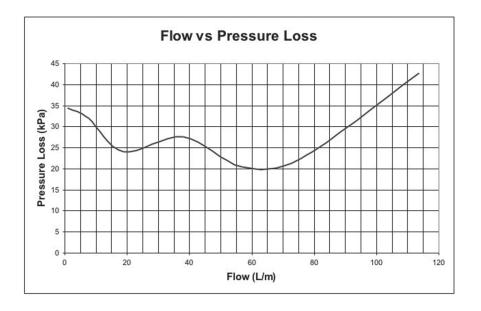

# **Operating Specifications**

• Flow Range: 1-100 L/m.

• Pressure Range: 70-1034 kPa