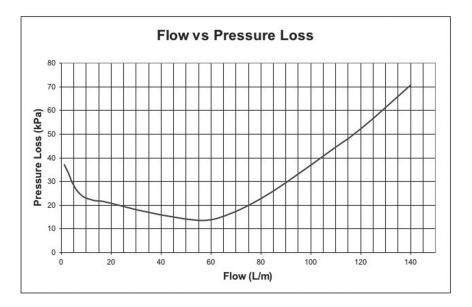

# **Operating Specifications**

- Flow range from 1-110 L/m.
- Pressure range from 70-1034 kPa.