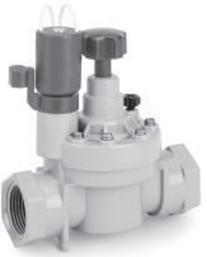

# **Application**

Designed primarily for light commercial and residential use.

#### **Features**

- Manual internal bleed enables the valve to be opened without filling valve box with water
- Manual external bleed allows valve to be opened with less pressure and keeps valve clean from debris (flush mode)
- 'Floating' metering system makes the valve suitable for most bores and dirty water applications
- High flow, low friction-loss design
- · Optional ergonomic flow control allows flow adjustment and manual shutoff
- · Self-aligning bonnet for fast and easy servicing

### Construction

- · Heavy-duty, corrosion and UV resistant PVC and stainless steel construction
- Rugged, double-beaded SANTO-PRENE® diaphragm provides leak-proof seal for long-term performance
- · Encapsulated injection- moulded solenoid
- High-strength, self-aligning ribbed bonnet permits fast and easy servicing
- Available in female BSP configuration
- Removable, tamper-resistant flow control handle
- Captured hex/Phillips screws allow easy servicing without removal from bonnet
- Full stainless-steel, "floating" metering system for long-term performance
- · Enhanced flush mode seal
- · Captive plunger