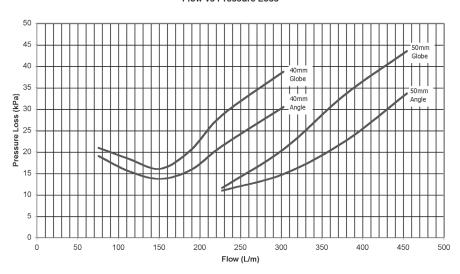

#### Flow vs Pressure Loss

|        | Ordering Information                              |  |  |
|--------|---------------------------------------------------|--|--|
| Code   | Description                                       |  |  |
| 216B-M | 40 mm Model 200B Solenoid Valve with Flow Control |  |  |
| 217B-M | 50 mm Model 200B Solenoid Valve with Flow Control |  |  |