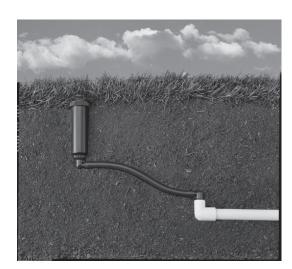

## **Application**

A pre-assembled flexible riser assembly used to connect sprinklers to the pipework. Its flexibility solves many of those tough sprinkler installation and replacement problems.

## **Features**

- Flexible tube cushions the pipework from external impacts to the sprinkler.
- Useful tool in difficult fit-out situations where the sprinkler doesn't always suit the pipe location.
- 2 year Warranty
- Its flexibility can save time and labour less trenching/digging