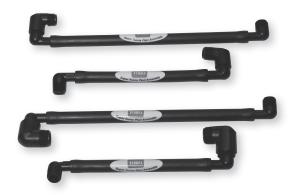

## **Super Funny Pipe® Flex Assemblies**

## **Application**

A pre-assembled flexible riser assembly used to connect sprinklers to the pipework. Its flexibility solves many of those tough sprinkler installation and replacement problems.

## **Features**

- Flexible tube cushions the pipework from external impacts to the sprinkler.
- Useful tool in difficult fit-out situations where the sprinkler doesn't always suit the pipe location.
- 2 year Warranty
- Its flexibility can save time and labour less trenching/digging

## **Specifications**

- Two pre-assembled lengths: 200, 300mm
- Choice of 15 x 15 or 15 x 20mm MBSP elbow connections
- Tube ID: 12.45mm  $\pm 0.13$
- Tube OD: 17.78mm
- Wall Thickness: 2.54mm ± 0.25
- Pressure Rating: 600 kPa
- Material: Polyethylene