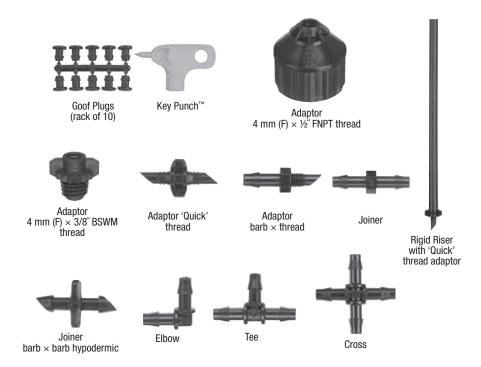

## **Micro Fittings**

Essential components in low pressure micro irrigation systems. Used in conjunction with standard low pressure tubing. Antelco fittings are practical and durable. Rigid Risers raise the height of irrigation emitters or act as a drop tube to suspend emitters.

## **Features**

- Micro fittings single barb connection
- Rigid Risers in three convenient lengths
- · UV stabilised materials for long life

| Ordering Information                         |            |               |                  |             |
|----------------------------------------------|------------|---------------|------------------|-------------|
| Туре                                         | Order Code | Pack Quantity | Packs Per Carton | Carton (kg) |
| Goof Plugs                                   |            |               |                  |             |
| GOOF PLUGS (rack of 10)                      | 10142325   | 10            | 250              | 7.2         |
| Key Punch <sup>™</sup>                       |            |               |                  |             |
| KEY PUNCH™                                   | 10142315   | 25            | 120              | 12.1        |
| Adaptors and Joiners                         |            |               |                  |             |
| ADAPTOR 4.0 mm (F) $\times$ ½" FNPT thread   | 10141015   | 25            | 80               | 7.6         |
| ADAPTOR 4.0 mm (F) $\times$ 3/8" BSWM thread | 10141025   | 100           | 130              | 10.6        |
| ADAPTOR 4.0 mm 'Quick' thread × thread       | 10140925   | 100           | 260              | 14.4        |
| ADAPTOR 4.5 mm barb × thread                 | 10140995   | 100           | 250              | 15.3        |
| JOINER 4.5 mm barb                           | 10140195   | 100           | 240              | 17.0        |
| JOINER 4.0 mm barb × barb hypodermic         | 10140935   | 100           | 245              | 14.0        |
| Elbows, Tees & Crosses                       |            |               |                  |             |
| ELBOW 4.5 mm barb                            | 10140295   | 50            | 420              | 13.5        |
| TEE 4.5 mm barb                              | 10140395   | 50            | 300              | 13.0        |
| CROSS 4.5 mm barb                            | 10140495   | 50            | 220              | 12.1        |
| Rigid Risers                                 |            |               |                  |             |
| 200 mm with 'Quick' thread adaptor fitted    | 10143125   | 100           | 26               | 12.6        |
| 300 mm with 'Quick' thread adaptor fitted    | 10143135   | 100           | 18               | 13.8        |
| 450 mm with 'Quick' thread adaptor fitted    | 10143145   | 100           | 11               | 12.8        |