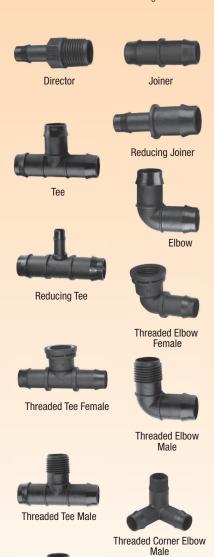

## **Fittings for LD polyethylene tube**

A range of polypropylene fittings designed to control, disperse, slow and divert water through a low pressure poly tubing.