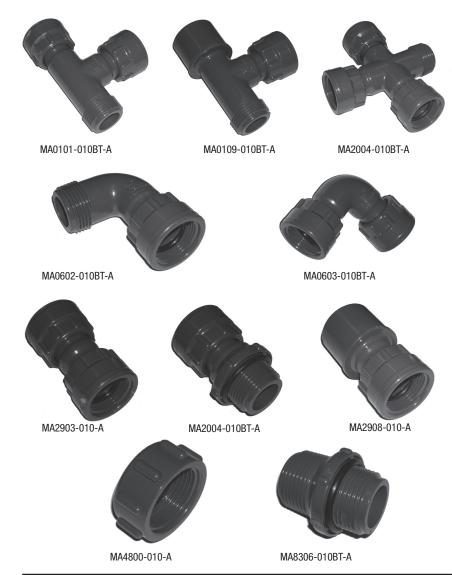

Typical 3 port manifold Valve Assembly

| Ordering Information |                                       |
|----------------------|---------------------------------------|
| Code                 | Description                           |
| MA0101-010-2-A       | 2 Port Manifold                       |
| MA0101-010-3-A       | 3 Port Manifold                       |
| MA0101-010-4-A       | 4 Port Manifold                       |
| MA0101-010BT-A       | Tee Swivel x MBSP x Swivel            |
| MA0109-010BT-A       | Tee Slip x MBSP x Swivel              |
| MA0602-010BT-A       | Elbow MBSP x Swivel                   |
| MA0603-010BT-A       | Elbow Swivel x Swivel                 |
| MA2004-010BT-A       | Cross Swivel x MBSP x Swivel x Swivel |
| MA2903-010-A         | Coupling Swivel x Swivel              |
| MA2907-010BT-A       | Coupling Swivel x MBSP                |
| MA2908-010-A         | Coupling Swivel x Slip                |
| MA4800-010-A         | Spears Cap FBSP                       |
| MA8306-010BT-A       | O' Ring Nipple MBSP x MBSP            |
| MA-214-A             | 0' Ring Suit Spears Swivels           |
| B-218-A              | O' Ring Suit Spears Nipples           |