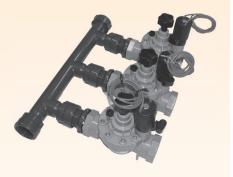

Typical 3 port manifold Valve Assembly

| Ordering Information |                                       |
|----------------------|---------------------------------------|
| Code                 | Description                           |
| MA0101-010-2-A       | 2 Port Manifold                       |
| MA0101-010-3-A       | 3 Port Manifold                       |
| MA0101-010-4-A       | 4 Port Manifold                       |
| MA0101-010BT-A       | Tee Swivel x MBSP x Swivel            |
| MA0109-010BT-A       | Tee Slip x MBSP x Swivel              |
| MA0602-010BT-A       | Elbow MBSP x Swivel                   |
| MA0603-010BT-A       | Elbow Swivel x Swivel                 |
| MA2004-010BT-A       | Cross Swivel x MBSP x Swivel x Swivel |
| MA2903-010-A         | Coupling Swivel x Swivel              |
| MA2907-010BT-A       | Coupling Swivel x MBSP                |
| MA2908-010-A         | Coupling Swivel x Slip                |
| MA4800-010-A         | Spears Cap FBSP                       |
| MA8306-010BT-A       | O' Ring Nipple MBSP x MBSP            |
| MA-214-A             | 0' Ring Suit Spears Swivels           |
| B-218-A              | O' Ring Suit Spears Nipples           |