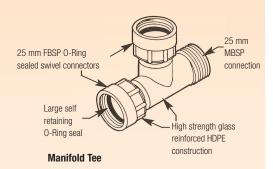

## **Spears Manifold and Fittings**

Two, three and four port manifolds for use in residential automatic 25mm control systems.

## **Features**

- High strength glass filled HDPE construction – superior impact and freeze resistance over PVC manifolds
- Pressure Rating: 1034 kPa at 20°C
- O-ring sealed swivel connections require no thread sealant and allows hand tight assembly for positive seal
- 25mm male and female BSP threads

## **Benefits**

- Easy to install no cutting, no glueing, no thread tape saves time
- · Makes the valve assembly neat
- Additional valves can be added conveniently
- Valves can be removed without cutting the valve manifold which speeds up the process of replacing faulty or damaged valves
- No glueing means the valve manifold can be pressurised immediately
- Swivel connectors mean the valve manifold takes up less room