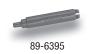

o effectively irrigate small shrubs and planters in non-traffic areas. Accepts all Toro nozzles and filter screens, and installs onto a 15mm (1/2") uni-threaded riser.

## **Toro Risers and Extenders**

Modify existing systems to irrigate small shrubs and planters in non-traffic areas. For use with any 570 MPR Plus spray, stream bubbler or micro nozzle.

## **Features**

- Male-inlet threads install onto any 570Z pop-up spray sprinkler or 570 shrub-adapter to provide a 150mm extension
- Accepts all Toro nozzles and-filter screens
- Durable engineering plastic construction
- Stabilizer available for 2P, 3P, 4P, and 6P models
- 570 female-outlet threads accept all Toro nozzles
- Maximum pressure: 520 kPa
- Height: 150mm for 570SR-6, 460mm for 570SR-18





89-5818



102-0563



570S-E









102-1777



89-7350

#### 850-67 Stabilizer

• Fits all 570Z 2P, 3P, 4P and 6P bodies

#### **Effluent Water Indicators**

Use with any 570Z Series sprinkler or 570 shrub adapter to identify the effluent water system.

### 89-5818

 Lavender snap-on cover for use on 570S Series shrub adapters

#### 102-1211

• Lavender molded cover for-use on 570Z-Series pop-up models

## 570S-E

- Lavender molded 570Z Series shrub adapter for effluent applications
- Installs ontoa 15mm (1/2") uni-threaded riser

# **Installation/Adjustment Tools**

## 89-6395

• Riser pull-up tool for 570Z Series models

#### 102-1777

 X-tool for removing or changing fixed arc nozzles on 570Z XF and PRX sprays under pressure (redirects spray of water until X-Flow® device is activated.)

## 89-7350

• Adjustment tool