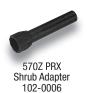

# **Toro 570 Shrub Adapters**

For use with any 570 MPR Plus spray, stream bubbler or micro nozzle to effectively irrigate small shrubs and planters in non-traffic areas. Accepts all Toro nozzles and filter screens, and installs onto a 15mm (1/2") uni-threaded riser.