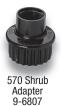

# **Toro 570 Shrub Adapters**

For use with any 570 MPR Plus spray, stream bubbler or micro nozzle to effectively irrigate small shrubs and planters in non-traffic areas. Accepts all Toro nozzles and filter screens, and installs onto a 15mm (1/2") uni-threaded riser.

## 570S-E

- Lavender molded 570Z Series shrub adapter for effluent applications
- Installs ontoa 15mm (1/2") uni-threaded riser