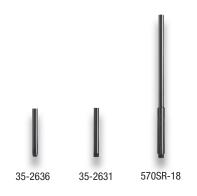

## **Toro Risers and Extenders**

Modify existing systems to irrigate small shrubs and planters in non-traffic areas. For use with any 570 MPR Plus spray, stream bubbler or micro nozzle.

## **Features**

- Male-inlet threads install onto any 570Z pop-up spray sprinkler or 570 shrub-adapter to provide a 150mm extension
- Accepts all Toro nozzles and-filter screens
- Durable engineering plastic construction
- Stabilizer available for 2P, 3P, 4P, and 6P models
- 570 female-outlet threads accept all Toro nozzles
- Maximum pressure: 520 kPa
- Height: 150mm for 570SR-6, 460mm for 570SR-18