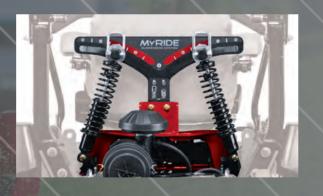

## SUSPENSION SYSTEM

Available on select Z MASTER models, the MyRIDE<sup>®</sup> suspension system provides the comfort needed to ride with confidence from early until late. The suspended, rear-shock-adjustable operator platform isolates bumps and vibrations so you barely feel the ground below.

### **PERSONALIZED RIDE SETTINGS**

The operator can easily and quickly adjust rear shock ride settings to account for their personal ride preferences without the use of tools.

### **MAXIMUM COMFORT**

The suspended operator platform allows up to 3.6" of travel (depending on model) and reduces impacts, bumps and vibrations that reach the operator, resulting in a superior ride.