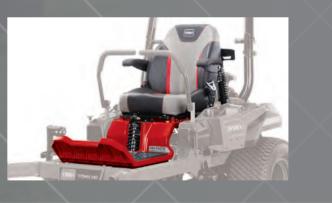

## SUSPENSION SYSTEM

Available on select Z MASTER models, the MyRIDE<sup>®</sup> suspension system provides the comfort needed to ride with confidence from early until late. The suspended, rear-shock-adjustable operator platform isolates bumps and vibrations so you barely feel the ground below.

### **MAXIMUM COMFORT**

The suspended operator platform allows up to 3.6" of travel (depending on model) and reduces impacts, bumps and vibrations that reach the operator, resulting in a superior ride.