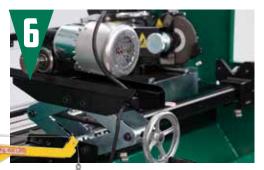

PATENTED AUTO-INDEX RELIEF LOWER LABOR COSTS, WHILE RETURNING REELS TO OEM SPECIFICATIONS.

**ONE-PIECE WELDED FRAME CONSTRUCTION** MINIMIZES SPACE NEEDED TO NAVIGATE SET-UP AND OPERATION.

6 ERLEY BIBACCU-SHARP