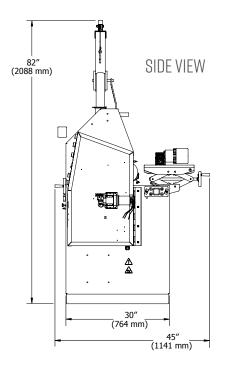

LE BRACKET |
| VARIABLE SPEED BELT DRIVE TRAVERSE SYSTEM                  | ~                  |
| 3 PACK OF DRIVE ADAPTERS (MALE - 8, 9 AND II TOOTH SPLINE) | ×                  |
| REAR DOOR WITH SAFETY INTERLOCK                            | Х                  |
| FRONT SAFETY DOOR WITH SAFETY INTERLOCK                    | ×                  |
| QUICK CHANGE GRINDING WHEEL                                | ~                  |
| OVERHEAD BOOM - HAND WINCH                                 | ×                  |
| OPTIONAL EQUIPMENT:                                        |                    |
| BEDKNIFE ATTACHMENT KIT                                    | ~                  |
| OVERHEAD BOOM - ELECTRIC WINCH                             | ×                  |





FOLEYCO.COM 800.225.9810



## **DIMENSIONS**:

## **618** ACCU-SHARP SPIN/ RELIEF REEL GRINDER

ADJUSTABLE REEL MOUNTING MECHANISM



**ALIGNMENT GAUGE** 



**SINGLE POINT INFEED** 



TRAVEL LIMIT PROXIMITY SWITCH



PATENTED AUTO-INDEX RELIEF ASSEMBLY



**VARIABLE SPEED SPIN DRIVE** 







PATENTED AUTO-INDEX RELIEF LOWER LABOR COSTS, WHILE RETURNING REELS TO OEM SPECIFICATIONS.

**ONE-PIECE WELDED FRAME CONSTRUCTION** MINIMIZES SPACE NEEDED TO NAVIGATE SET-UP AND OPERATION.

6 ERLEY BIBACCU-SHARP

## FOLEYCO.COM 800.225.9810

1