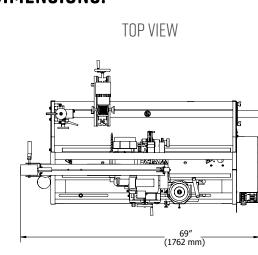

| ADJUSTABLE BRACKET |
| VARIABLE SPEED BELT DRIVE TRAVERSE SYSTEM                  | ~                  |
| 3 PACK OF DRIVE ADAPTERS (MALE - 8, 9 AND II TOOTH SPLINE) | ×                  |
| REAR DOOR WITH SAFETY INTERLOCK                            | Х                  |
| FRONT SAFETY DOOR WITH SAFETY INTERLOCK                    | ×                  |
| QUICK CHANGE GRINDING WHEEL                                | ~                  |
| OVERHEAD BOOM - HAND WINCH                                 | ×                  |
| OPTIONAL EQUIPMENT:                                        |                    |
| BEDKNIFE ATTACHMENT KIT                                    | ~                  |
| OVERHEAD BOOM - ELECTRIC WINCH                             | ×                  |





FOLEYCO.COM 800.225.9810



## **DIMENSIONS**:

## **618** ACCU-SHARP SPIN/ RELIEF REEL GRINDER

ADJUSTABLE REEL MOUNTING MECHANISM



**ALIGNMENT GAUGE** 



**SINGLE POINT INFEED** 



TRAVEL LIMIT PROXIMITY SWITCH



PATENTED AUTO-INDEX RELIEF ASSEMBLY



**VARIABLE SPEED SPIN DRIVE** 







PATENTED AUTO-INDEX RELIEF LOWER LABOR COSTS, WHILE RETURNING REELS TO OEM SPECIFICATIONS.

**ONE-PIECE WELDED FRAME CONSTRUCTION** MINIMIZES SPACE NEEDED TO NAVIGATE SET-UP AND OPERATION.

6 ERLEY BIBACCU-SHARP

## FOLEYCO.COM 800.225.9810

1