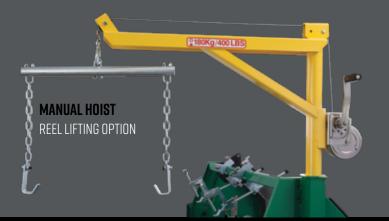

## **618** ACCU-SHARP SPIN/ RELIEF REEL GRINDER

| FEATURES                                                   |                    |
|------------------------------------------------------------|--------------------|
| SPIN GRIND CAPABLE                                         | ×                  |
| AUTO INDEXING HANDS FREE RELIEF GRINDING                   | ~                  |
| - ELECTRONICALLY CONTROL TORQUE FOR RELIEF                 | ✓                  |
| QUICK REEL PLACEMENT - ACCU-REEL SELECTOR                  | Х                  |
| CONE/TAPER REMOVAL - EASY ALIGNMENT OF REEL TO GRINDER     | DIAL INDICATOR     |
| VARIABLE SPEED SPIN DRIVE MOTOR                            | ADJUSTABLE BRACKET |
| VARIABLE SPEED BELT DRIVE TRAVERSE SYSTEM                  | ~                  |
| 3 PACK OF DRIVE ADAPTERS (MALE - 8, 9 AND II TOOTH SPLINE) | ×                  |
| REAR DOOR WITH SAFETY INTERLOCK                            | Х                  |
| FRONT SAFETY DOOR WITH SAFETY INTERLOCK                    | ×                  |
| QUICK CHANGE GRINDING WHEEL                                | ~                  |
| OVERHEAD BOOM - HAND WINCH                                 | ×                  |
| OPTIONAL EQUIPMENT:                                        |                    |
| BEDKNIFE ATTACHMENT KIT                                    | ~                  |
| OVERHEAD BOOM - ELECTRIC WINCH                             | ×                  |