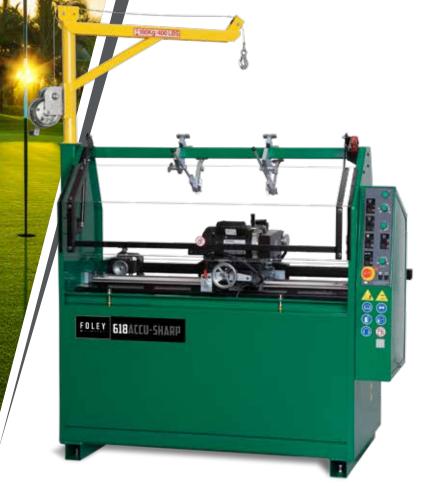

## **618** ACCU-SHARP SPIN/ RELIEF REEL GRINDER

| FEATURES                                                   |                    |
|------------------------------------------------------------|--------------------|
| SPIN GRIND CAPABLE                                         | ×                  |
| AUTO INDEXING HANDS FREE RELIEF GRINDING                   | ~                  |
| - ELECTRONICALLY CONTROL TORQUE FOR RELIEF                 | ✓                  |
| QUICK REEL PLACEMENT - ACCU-REEL SELECTOR                  | Х                  |
| CONE/TAPER REMOVAL - EASY ALIGNMENT OF REEL TO GRINDER     | DIAL INDICATOR     |
| VARIABLE SPEED SPIN DRIVE MOTOR                            | ADJUSTABLE BRACKET |
| VARIABLE SPEED BELT DRIVE TRAVERSE SYSTEM                  | ~                  |
| 3 PACK OF DRIVE ADAPTERS (MALE - 8, 9 AND II TOOTH SPLINE) | ×                  |
| REAR DOOR WITH SAFETY INTERLOCK                            | Х                  |
| FRONT SAFETY DOOR WITH SAFETY INTERLOCK                    | ×                  |
| QUICK CHANGE GRINDING WHEEL                                | ~                  |
| OVERHEAD BOOM - HAND WINCH                                 | ×                  |
| OPTIONAL EQUIPMENT:                                        |                    |
| BEDKNIFE ATTACHMENT KIT                                    | ~                  |
| OVERHEAD BOOM - ELECTRIC WINCH                             | ×                  |

## **618** ACCU-SHARP SPIN/ RELIEF REEL GRINDER

ADJUSTABLE REEL MOUNTING MECHANISM

**ALIGNMENT GAUGE** 

**SINGLE POINT INFEED** 

TRAVEL LIMIT PROXIMITY SWITCH

PATENTED AUTO-INDEX RELIEF ASSEMBLY

**VARIABLE SPEED SPIN DRIVE** 

PATENTED AUTO-INDEX RELIEF LOWER LABOR COSTS, WHILE RETURNING REELS TO OEM SPECIFICATIONS.

**ONE-PIECE WELDED FRAME CONSTRUCTION** MINIMIZES SPACE NEEDED TO NAVIGATE SET-UP AND OPERATION.

6 ERLEY BIBACCU-SHARP