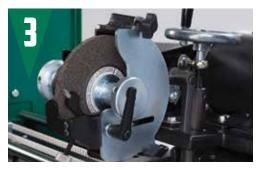

## **618** ACCU-SHARP SPIN/ RELIEF REEL GRINDER

ADJUSTABLE REEL MOUNTING MECHANISM

**ALIGNMENT GAUGE** 

**SINGLE POINT INFEED** 

TRAVEL LIMIT PROXIMITY SWITCH

PATENTED AUTO-INDEX RELIEF ASSEMBLY

**VARIABLE SPEED SPIN DRIVE** 