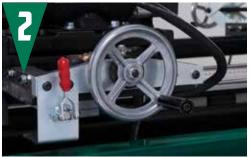

## **618** ACCU-SHARP SPIN/ RELIEF REEL GRINDER

ADJUSTABLE REEL MOUNTING MECHANISM

**ALIGNMENT GAUGE** 

**SINGLE POINT INFEED** 

TRAVEL LIMIT PROXIMITY SWITCH

PATENTED AUTO-INDEX RELIEF ASSEMBLY

**VARIABLE SPEED SPIN DRIVE** 