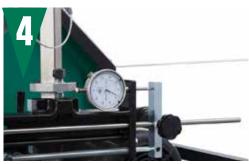

## **618** ACCU-SHARP SPIN/ RELIEF REEL GRINDER

ADJUSTABLE REEL MOUNTING MECHANISM

**ALIGNMENT GAUGE** 

**SINGLE POINT INFEED** 

TRAVEL LIMIT PROXIMITY SWITCH

PATENTED AUTO-INDEX RELIEF ASSEMBLY

**VARIABLE SPEED SPIN DRIVE** 