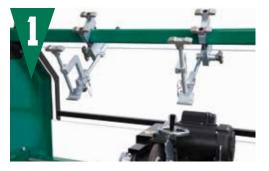

## **618** ACCU-SHARP SPIN/ RELIEF REEL GRINDER

ADJUSTABLE REEL MOUNTING MECHANISM

**ALIGNMENT GAUGE** 

**SINGLE POINT INFEED** 

TRAVEL LIMIT PROXIMITY SWITCH

PATENTED AUTO-INDEX RELIEF ASSEMBLY

**VARIABLE SPEED SPIN DRIVE** 