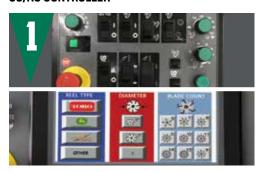

### **EASY TO USE CONTROLS**

THE 633 SC USES A PRECISION PUSH-BUTTON TO IN-FEED THE GRINDING HEAD WHILE IT AUTOMATICALLY TRAVERSES. THE 633 AC AUTOMATES THE PROCESS TO AUTOMATICALLY IN-FEED THE GRINDING HEAD AND STOP THE GRINDING PROCESS WHEN COMPLETED.