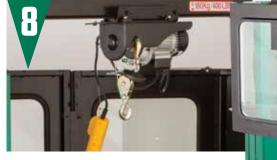

|
| PORTABLE WORKSTATION COMPATIBLE                                                           | <b>~</b>                                                            |
| OVERHEAD BOOM                                                                             | OPTIONAL<br>ELECTRIC WITH TOLLEY                                    |

### DIMENSIONS:

### TOP VIEW



### SIDE VIEW





©2019 FOLEY COMPANY. ALL RIGHTS RESERVED. PN3730169 - LU10072019

FOLEYCO.COM | 800.225.9810 PRECISION AT PLAY

## 633 ACCU-PRO AC/SC SPIN /RELIEF REEL GRINDER



### SC/AC CONTROLLER



ACCU-REEL SELECTOR



**ELECTRONIC POSITIONING DISPLAY** 



FRONT ROLLER CLAMP



**COUNTER-BALANCED SPIN DRIVE** 



**ACCU-POSITIONING GAUGE** 



PATENTED GRINDING HEAD & RELIEF ASSEMBLY



OPTIONAL ELECTRIC HOIST



## SIMPLICITY + QUALITY AT ITS BEST



**OPTIONAL EQUIPMENT** REAR LIFT TABLE

### **AUTOMATED INFEED GRIND CYCLES**

FOR BOTH THE SPIN AND RELIEF GRIND PROCESS. (633AC)

### **SPIN GRIND IN MINUTES**

LET THE ACCU-TOUCH 3 DO THE WORK WHILE YOU DO SOMETHING ELSE. (633AC)

### **AUTO INDEX RELIEF**

AUTOMATION OF INFEEDS AND THE PATENTED AUTO-INDEX PROVIDES PRODUCTIVITY AND CHOICE.

#### **EASY REEL PLACEMENT**

TO AUTOMATICALLY LOCATE THE REEL FOR A FAST AND EASY SPIN OR SPIN + RELIEF GRIND.

### **EASY TO USE CONTROLS**

THE 633 SC USES A PRECISION PUSH-BUTTON TO IN-FEED THE GRINDING HEAD WHILE IT AUTOMATICALLY TRAVERSES. THE 633 AC AUTOMATES THE PROCESS TO AUTOMATICALLY IN-FEED THE GRINDING HEAD AND STOP THE GRINDING PROCESS WHEN COMPLETED.

FOLEYCO.COM | 800.225.9810 **PRECISION AT PL