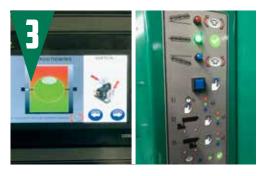

### **SPIN GRIND IN MINUTES**

LET THE ACCU-TOUCH 3 DO THE WORK WHILE YOU DO SOMETHING ELSE. (633AC)

### **EASY TO USE CONTROLS**

THE 633 SC USES A PRECISION PUSH-BUTTON TO IN-FEED THE GRINDING HEAD WHILE IT AUTOMATICALLY TRAVERSES. THE 633 AC AUTOMATES THE PROCESS TO AUTOMATICALLY IN-FEED THE GRINDING HEAD AND STOP THE GRINDING PROCESS WHEN COMPLETED.