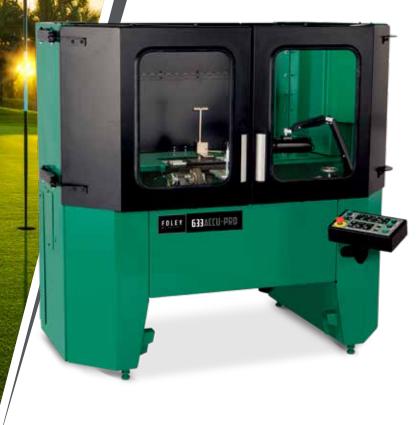

## 633 ACCU-PRO AC/SC SPIN /RELIEF REEL GRINDER

### SC/AC CONTROLLER

ACCU-REEL SELECTOR

**ELECTRONIC POSITIONING DISPLAY** 

FRONT ROLLER CLAMP

**COUNTER-BALANCED SPIN DRIVE** 

**ACCU-POSITIONING GAUGE** 

PATENTED GRINDING HEAD & RELIEF ASSEMBLY

OPTIONAL ELECTRIC HOIST