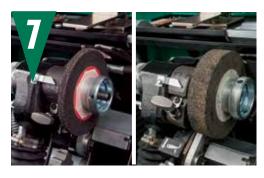

### **AUTO INDEX RELIEF**

AUTOMATION OF INFEEDS AND THE PATENTED AUTO-INDEX PROVIDES PRODUCTIVITY AND CHOICE.

#### **EASY REEL PLACEMENT**

TO AUTOMATICALLY LOCATE THE REEL FOR A FAST AND EASY SPIN OR SPIN + RELIEF GRIND.