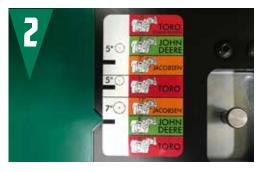

#### **EASY REEL PLACEMENT**

TO AUTOMATICALLY LOCATE THE REEL FOR A FAST AND EASY SPIN OR SPIN + RELIEF GRIND.