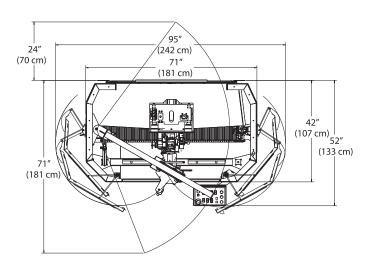

| OPTIONAL                                                            |
| SLOTTED TOP CANOPY (653 ONLY) FOR SHOP<br>OVERHEAD CRANE                                  | Х                                                                   |
| ATTACHED REAR LIFT TABLE                                                                  | OPTIONAL                                                            |
| PORTABLE WORKSTATION COMPATIBLE                                                           | <b>~</b>                                                            |
| OVERHEAD BOOM                                                                             | OPTIONAL<br>ELECTRIC WITH TOLLEY                                    |

### DIMENSIONS:

### TOP VIEW



### SIDE VIEW





©2019 FOLEY COMPANY. ALL RIGHTS RESERVED. PN3730169 - LU10072019

FOLEYCO.COM | 800.225.9810 PRECISION AT PLAY

## 633 ACCU-PRO AC/SC SPIN /RELIEF REEL GRINDER



### SC/AC CONTROLLER



ACCU-REEL SELECTOR



**ELECTRONIC POSITIONING DISPLAY** 



FRONT ROLLER CLAMP



**COUNTER-BALANCED SPIN DRIVE** 



**ACCU-POSITIONING GAUGE** 



PATENTED GRINDING HEAD & RELIEF ASSEMBLY



OPTIONAL ELECTRIC HOIST



## SIMPLICITY + QUALITY AT ITS BEST



**OPTIONAL EQUIPMENT** REAR LIFT TABLE

### **AUTOMATED INFEED GRIND CYCLES**

FOR BOTH THE SPIN AND RELIEF GRIND PROCESS. (633AC)

### **SPIN GRIND IN MINUTES**

LET THE ACCU-TOUCH 3 DO THE WORK WHILE YOU DO SOMETHING ELSE. (633AC)

### **AUTO INDEX RELIEF**

AUTOMATION OF INFEEDS AND THE PATENTED AUTO-INDEX PROVIDES PRODUCTIVITY