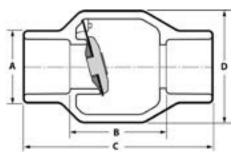

## **Specifications**

- Maximum opening pressure less than 4 kPa
- Maximum pressure at 23°C
  Full flow (open) 1034 kPa
  Back pressure (closed) 517 kPa

100

152

256

162

133