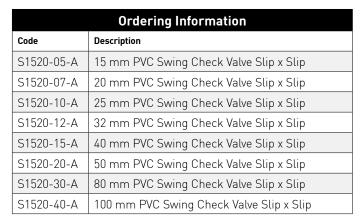

tal parts
- Excellent for Pool and Spa and general purpose irrigation use
- Suitable for horizontal and vertical up flow installations
- Angled seat and weighted flapper for lowpressure seal
- Slip x Slip socket connections

## Installation

Swing check valves are designed for horizontal installations, but may be installed in the up-flow only vertical position.

Check valves MUST be installed with valve's FLOW direction arrow pointing in the direction of the flow. Do not install the valve in the vertical down flow direction.

Flow velocity should not exceed 1.5 metres per second.

Not for use with Compressed Air or Gas.

## **Specifications**

- Maximum opening pressure less than 4 kPa
- Maximum pressure at 23°C
  Full flow (open) 1034 kPa
  Back pressure (closed) 517 kPa





100

152





256











162

133