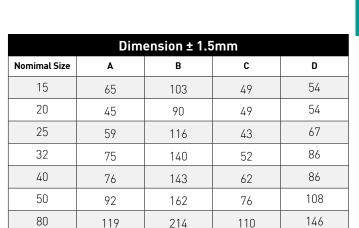

## **Specifications**

- Maximum opening pressure less than 4 kPa
- Maximum pressure at 23°C
  Full flow (open) 1034 kPa
  Back pressure (closed) 517 kPa

100

152

256

162

133