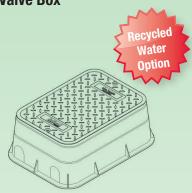

## **Residential Valve Boxes**

## 150mm Round Residential Valve Box



## Half Height Rectangular Valve Box



## **Square Valve Boxes**



Customised logos can be added to valve box lids for the 1012666 and the 1012670. Contact Customer Service for details and minimum ordering quantities.

| Valve Box<br>Product<br>Code | Valve Box Description                                                                                                                                                                                                                                                                                                                      | Valve Box Lid<br>Product Code                             | Dimensions                                                |
|------------------------------|---------------------------------------------------------------------------------------------------