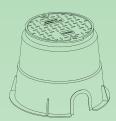

## **Residential Valve Boxes**

## 150mm Round Residential Valve Box



## Half Height Rectangular Valve Box



## **Square Valve Boxes**



Customised logos can be added to valve box lids for the 1012666 and the 1012670. Contact Customer Service for details and minimum ordering quantities.

| Valve Box<br>Product<br>Code | Valve Box Description                                                                                                                                                                                                                                                                                                                      | Valve Box Lid<br>Product Code                             | Dimensions                                                |
|------------------------------|-----------------------------------------------------------