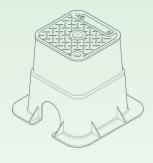

## **Square Valve Boxes**

Customised logos can be added to valve box lids for the 1012666 and the 1012670. Contact Customer Service for details and minimum ordering quantities.

| Valve Box<br>Product<br>Code | Valve Box Description                                                                                                                                                                                                                                                                                                                      | Valve Box Lid<br>Product Code                             | Dimensions                                                |
|------------------------------|--------------------------------------------------------------------------------------------------------------------------------------------------------------------------------------------------------------------------------------------------------------------------------------------------------------------------------------------|-----------------------------------------------------------|-----------------------------------------------------------|
| 1012666                      | 150 mm Valve Box Residential  Ideal as a small inconspicuous valve box for residential systems  Tapered wall for extra rigidity  "T-Lip"  Base only for 1012666                                                                                                                                                                            | 1012667                                                   | 141<br>091<br>206                                         |
| 1012670                      | Rectangular Half Height Valve Box  Ideal for situations where excavation is a problem  Durable construction ensures long field life  Large access area makes it ideal for valve manifolds.  Snap Lock lid for positive fixing                                                                                                              | PRE 2004<br>1012677<br>POST 2004<br>1012670LID<br>RECYCLE | 297                                                       |
| 1012670RW                    | 1012670 with lilac lid                                                                                                                                                                                                                                                                                                                     | 1012670LIDRW                                              | 489                                                       |
| 1012765                      | <ul> <li>150 mm Square Valve Box</li> <li>Ideal for housing a 25 mm, 40 mm valve in a smaller box</li> <li>Ribbed and tapered wall construction ensure strength and rigidity</li> <li>"T-Lipped" for positive fixing</li> <li>Flanged base provides extra support</li> <li>Pipe cut-outs allow for quick and easy installation.</li> </ul> | 1012675                                                   | 152<br>TOP<br>142<br>235<br>BOTTOM<br>178<br>817<br>NO QI |
| 1012769                      | 220 mm Square Valve Box  Ideal for housing a 50 mm 80 mm valve in a smaller box  Ribbed tapered construction ensure strength and rigidity  "T-Lipped" for positive fixing  Flanged base for extra support  Pipe cut-outs allow for quick and easy installation                                                                             | 1012676                                                   | 218<br>TOP<br>195<br>315<br>BOTTOM<br>250<br>NO QIT       |