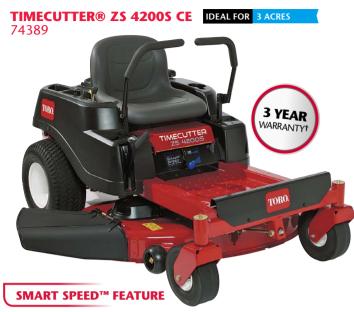

## TIMECUTTER® ZS 4200TF IDEAL FOR 3 ACRES **FABRICATED DECK** 74390 3 YEAR

- **SMART SPEED™ FEATURE** • 42" fabricated cutting deck
- 726cc Kawasaki® V-Twin engine
- Free recycler kit as standard

\$40.67/WK\*