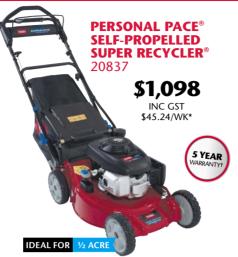

## **WALK POWER MOWER SERIES**

**PERSONAL PACE®** 

**SELF-PROPELLED RECYCLER®** 

- 53cm/21" stamped steel 3 in 1 deck
- Briggs & Stratton® 675 Series Single Cylinder
- Best for bagging, side discharge and has recycling capability