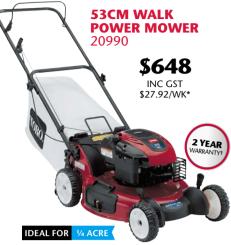

- 48cm/19" cast aluminium deck with one lever height adjustment
- GCV160 Honda® engine
- Has bagging, rear discharge and recycling capabilities