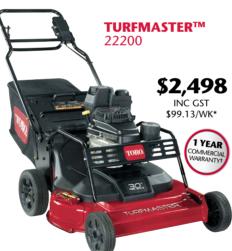

#### IDEAL FOR 1 ACRE

- 76.2cm/30" stamped steel deck with twin, timed blades
- OHV Briggs & Stratton® Pro 875 engine with recoil starter
- 3 in 1 cutting mode (rear bagging, side discharge and recycling)

**ELECTRIC START** available on model 20200 \$1,798 INC GST, \$72.19/WK\*

~Time savings achieved via wider cutting path and enhanced travel speed capabilities of TimeMaster™ mower compared to a 21" Toro mower. Savings will vary due to mowing conditions. †Contact your dealer for details on all warranties. \*Available at participating dealers only. Weekly repayments are indicative only. See back page for Terms & Conditions.