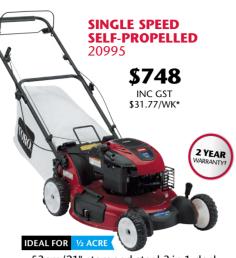

#### IDEAL FOR ½ ACRE

- 53cm/21" cast aluminium 3 in 1 deck
- GCV160 Honda® engine
- Best for bagging, side discharge and has recycling capability

**BLADE OVERRIDE SYSTEM** (BOS) available on model 20897

\$1,248 INC GST, \$51.02/WK\*