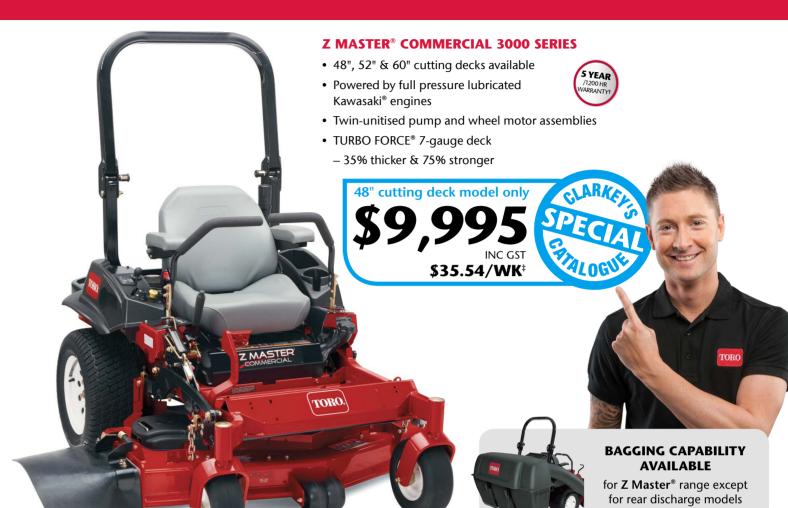

#### **Z MASTER® PROFESSIONAL 5000 SERIES REAR DISCHARGE**

- 60" & 72" cutting decks available
- Rear discharge patented flow-control baffles accelerate airflow under the deck, resulting in a more even discharge saving time and clean up.
- Powered by 747cc Kohler® Command Pro EFI engines
- TURBO FORCE® 7-gauge deck - 35% thicker & 75% stronger

#### **Z MASTER® PROFESSIONAL 6000 SERIES**

- 48", 52", 60" & 72" cutting decks available
- Developed for the high demands of Australian conditions
- Kawasaki®or Kohler® Command Pro EFI with E-Gov & Horizon™ Technology engine
- NEW Horizon™ Technology improves fuel efficiency and enhances performance in a wide range of mowing conditions (on models 74946 & 74947)
- TURBO FORCE® 7-gauge deck - 35% thicker & 75% stronger

#### **Z MASTER® PROFESSIONAL 7000 SERIES**

- 52", 60" & 72" cutting decks available
- 25hp Kubota<sup>®</sup> diesel
- Commercial-grade hydrostatic drive system
- TURBO FORCE® 7-gauge deck - 35% thicker & 75% stronger