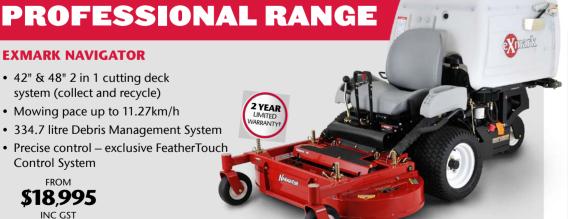

‡Available at participating dealers only. Weekly repayments are indicative only. See back page for Terms & Conditions. †Contact your dealer for details on all warranties.

**EXMARK NAVIGATOR** 

Control System

\$18.995

INC GST

FROM \$65.82/WK‡

• 42" & 48" 2 in 1 cutting deck

system (collect and recycle)

• Mowing pace up to 11.27km/h