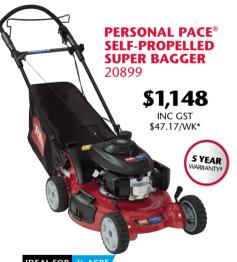

#### IDEAL FOR ½ ACRE

- 53cm/21" cast aluminium 3 in 1 deck
- GCV160 Honda® engine
- Best for bagging, side discharge and has recycling capability

**BLADE OVERRIDE SYSTEM** (BOS) available on model 20897

\$1,248 INC GST, \$51.02/WK\*