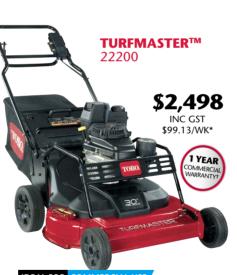

#### IDEAL FOR 1 ACRE

- 76.2cm/30" stamped steel deck with twin, timed blades
- OHV Briggs & Stratton® Pro 875 engine with recoil starter
- 3 in 1 cutting mode (rear bagging, side discharge and recycling)

**ELECTRIC START** available on model 20200 \$1,798 INC GST, \$72.19/WK\*

~Time savings achieved via wider cutting path and enhanced travel speed capabilities of TimeMaster™ mower compared to a 21" Toro mower. Savings will vary due to mowing conditions. †Contact your dealer for details on all warranties. \*Available at participating dealers only. Weekly repayments are indicative only. See back page for Terms & Conditions.