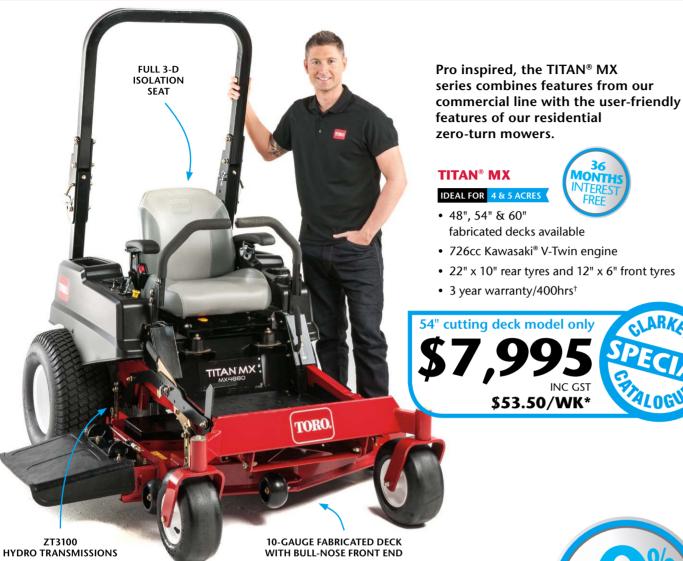

## TITAN® MX SERIES

# 0% p.a. for 36 months on all TimeCutter® and Titan® MX range

\*Available at participating dealers only. Weekly repayments are indicative only. See back page for Terms & Conditions.

†Contact your dealer for details on all warranties.