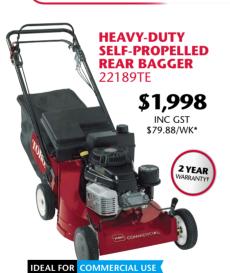

## • 53cm/21" rear discharge cast

- aluminium deck • Kawasaki® commercial grade
- Blade Brake Control (BBC) compliance system

FJ180V engine

#### IDEAL FOR COMMERCIAL USE

- 76.2cm/30" 13-gauge steel deck
- Kawasaki® FJ180V Commercial grade engine

- Long range 3.8 litre fuel tank

20332C IDEAL FOR 1/2 ACRE • 56cm/22" stamped steel 3 in 1 deck with Personal Pace® rear wheel drive • 7.0 ft-lb Gross Torque Briggs & Stratton® with ReadyStart (Auto-Choke) • Best for recycling, side discharge and has bagging capability **ELECTRIC START** available on model 20334C \$948 INC GST, \$39.47/WK\* \$1,548