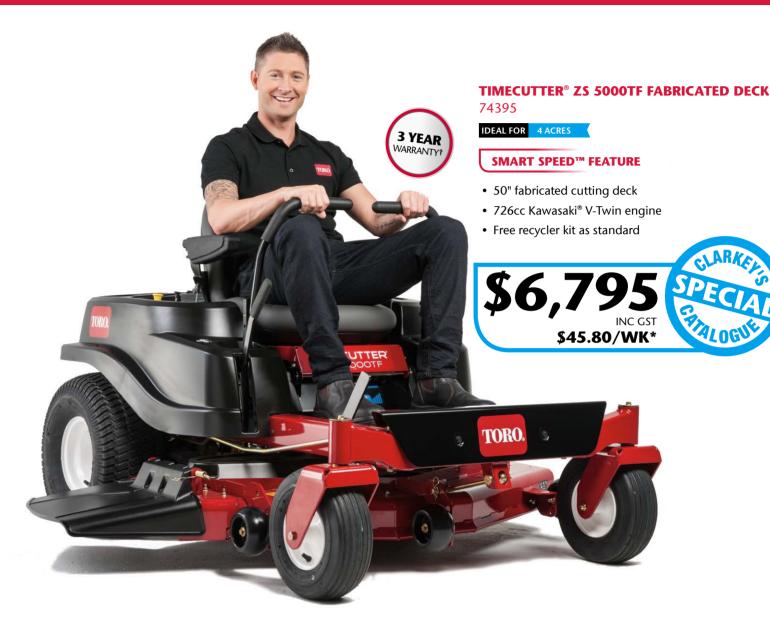

#### **SMART SPEED™ FEATURE**

- 50" cutting deck
- 726cc Kawasaki® V-Twin engine
- · Free recycler kit as standard

\*Available at participating dealers only. Weekly repayments are indicative only. See back page for Terms & Conditions. †Contact your dealer for details on all warranties.

## **TIMECUTTER® ZS 5000 CE**