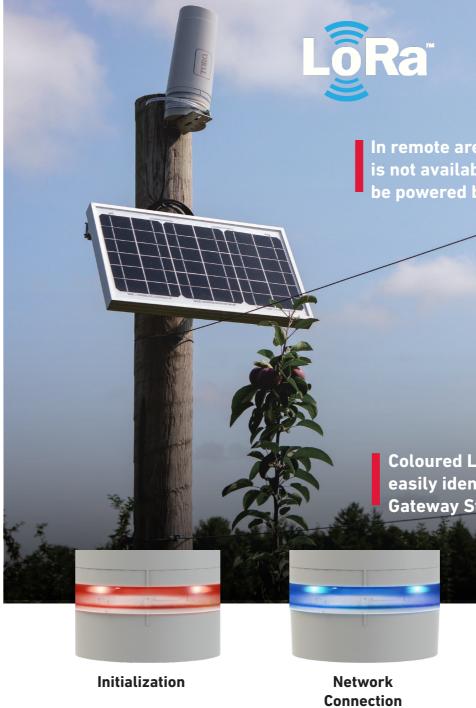

## DATA SUBSCRIPTION FEE INCLUDED FOR THE FIRST YEAR

To activate your 4G sim visit toro-ag.it/sim

In remote areas where power supply is not available, Tempus® Ag 4G canbe powered by solar panel

**Coloured LEDs to** easily identify **Gateway Status** 